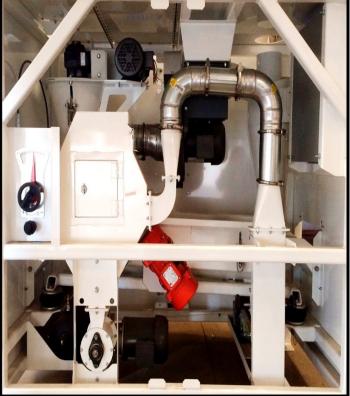

## EQUIPMENT MANUFACTURING CHICO, CA Mini Huller Sheller

With a few minor changes and adjustments the **Mini Huller/Sheller** can process:

Pistachios Hazelnuts Pine Nuts Almonds Walnuts Pecans

Our Most Compact Affordable Mobile Solution

We have designed and built a very small, compact and easy to run HULLER—SHELLER capable of doing a wide variety of products. With input capacities of 100 to 140 kg. per hour, it is the perfect size for roadside sales, small acreages, and test labs for sampling. The unit will easily fit in a pickup or a small trailer.