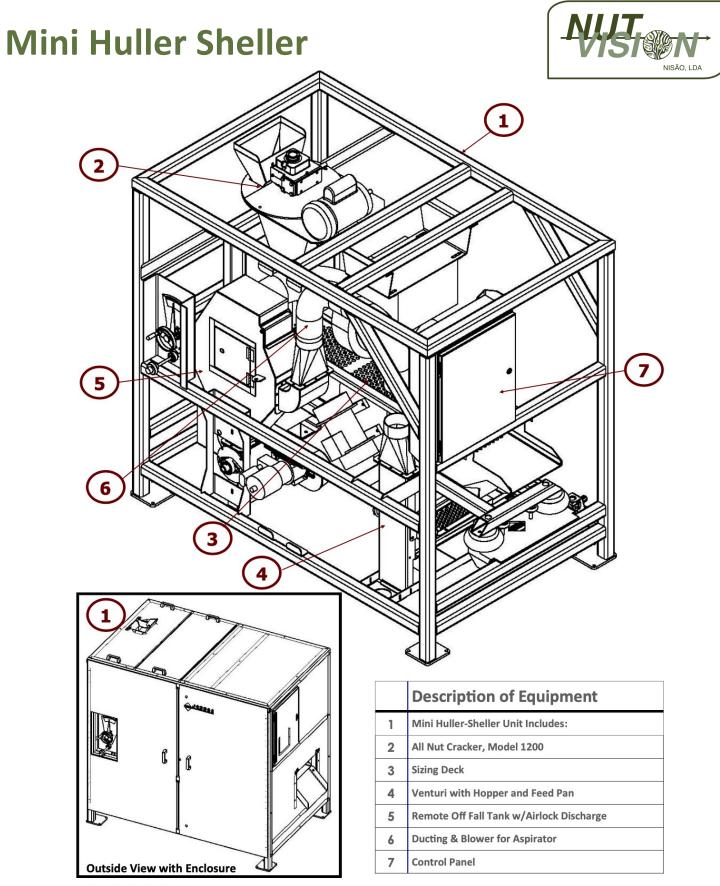

## EQUIPMENT MANUFACTURING CHICO, CA Mini Huller Sheller

With a few minor changes and adjustments the **Mini Huller/Sheller** can process:

Pistachios Hazelnuts Pine Nuts Almonds Walnuts Pecans

Our Most Compact Affordable Mobile Solution

We have designed and built a very small, compact and easy to run HULLER—SHELLER capable of doing a wide variety of products. With input capacities of 100 to 140 kg. per hour, it is the perfect size for roadside sales, small acreages, and test labs for sampling. The unit will easily fit in a pickup or a small trailer.